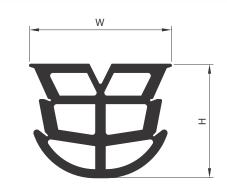

\* Visuals are representative and the profile configuration may differ depending on the characteristics requested.

| COLOR | BLACK |  |
|-------|-------|--|

| LOCATION   | MODEL          | PROFILE DIMENSIONS |                   | MINIMUM<br>DIMENSIONS FOR<br>INSTALLATION(mm) |                         | OPERATING<br>RANGE AFTER<br>INSTALLATION(mm) |     | TOTAL<br>MOVEMENT<br>ABILITY | MINIMUM<br>ORDER<br>QUANTITY |      |
|------------|----------------|--------------------|-------------------|-----------------------------------------------|-------------------------|----------------------------------------------|-----|------------------------------|------------------------------|------|
|            |                | WIDTH(W)<br>(mm)   | HEIGHT(H)<br>(mm) | Length ( L)<br>(m)                            | WIDTH (W <sub>1</sub> ) | HEIGHT (H <sub>1</sub> )                     | MIN | MAX                          | (mm)                         | (mt) |
|            | AS U142 16-16  | 16                 | 16                | 50                                            | 9                       | 25                                           | 7   | 11                           | 4                            | 2000 |
|            | AS U142 18-16  | 18                 | 16                | 50                                            | 10                      | 25                                           | 8   | 14                           | 6                            | 2000 |
|            | AS U142 25-20  | 25                 | 20                | 50                                            | 15                      | 30                                           | 12  | 19                           | 7                            | 1000 |
| Wall<br>To | AS U142 34-30  | 34                 | 30                | 25                                            | 20                      | 40                                           | 16  | 25                           | 9                            | 1000 |
| Wall       | AS U142 42-30  | 42                 | 30                | 25                                            | 25                      | 45                                           | 21  | 31                           | 10                           | 500  |
|            | AS U142 63-45  | 63                 | 45                | 25                                            | 32                      | 70                                           | 27  | 45                           | 18                           | 400  |
|            | AS U142 83-60  | 83                 | 60                | 25                                            | 50                      | 90                                           | 40  | 60                           | 20                           | 250  |
|            | AS U142 183-54 | 183                | 54                | 20                                            | 110                     | 90                                           | 75  | 165                          | 92                           | 250  |