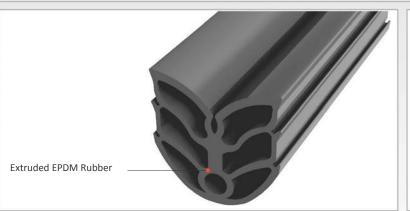

AS U142 is a one-piece, extruded EPDM elastromeric seal and designed for wall & ceiling applications. It can be used between structural gaps to absorb multi-directional movements. Sound insulation, chemical resistance quick installation and operating temperature from -35° to +90° are the main advantages of AS U142. It also functions as a watertight profile if it's adhered to the application area with silicone or similar adhesive.

Application Areas : Indoor & Outdoor / Wall & Ceiling

Ideal for : Shopping Malls, Residences, Hospitals, Hotels, Commercial & Public Buildings etc.

Material : EPDM Rubber
Optional Supplies : Fire Barrier