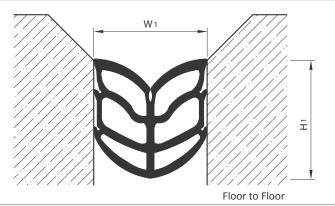

\* Visuals are representative and the profile configuration may differ depending on the characteristics requested.

| COLOR | BLACK |  |
|-------|-------|--|

| LOCATION   | MODEL          | PROFILE DIMENSIONS |                   | MINIMUM<br>DIMENSIONS FOR<br>INSTALLATION(mm) |                         | OPERATING<br>RANGE AFTER<br>INSTALLATION(mm) |     | TOTAL<br>MOVEMENT<br>ABILITY | MINIMUM<br>ORDER<br>QUANTITY |      |
|------------|----------------|--------------------|-------------------|-----------------------------------------------|-------------------------|----------------------------------------------|-----|------------------------------|------------------------------|------|
|            |                | WIDTH(W)<br>(mm)   | HEIGHT(H)<br>(mm) | Length ( L)<br>(m)                            | WIDTH (W <sub>1</sub> ) | HEIGHT (H <sub>1</sub> )                     | MIN | MAX                          | (mm)                         | (mt) |
|            | AS U142 16-16  | 16                 | 16                | 50                                            | 9                       | 25                                           | 7   | 11                           | 4                            | 2000 |
|            | AS U142 18-16  | 18                 | 16                | 50                                            | 10                      | 25                                           | 8   | 14                           | 6                            | 2000 |
|            | AS U142 25-20  | 25                 | 20                | 50                                            | 15                      | 30                                           | 12  | 19                           | 7                            | 1000 |
| Wall<br>To | AS U142 34-30  | 34                 | 30                | 25                                            | 20                      | 40                                           | 16  | 25                           | 9                            | 1000 |
| Wall       | AS U142 42-30  | 42                 | 30                | 25                                            | 25                      | 45                                           | 21  | 31                           | 10                           | 500  |
|            | AS U142 63-45  | 63                 | 45                | 25                                            | 32                      | 70                                           | 27  | 45                           | 18                           | 400  |
|            | AS U142 83-60  | 83                 | 60                | 25                                            | 50                      | 90                                           | 40  | 60                           | 20                           | 250  |
|            | AS U142 183-54 | 183                | 54                | 20                                            | 110                     | 90                                           | 75  | 165                          | 92                           | 250  |