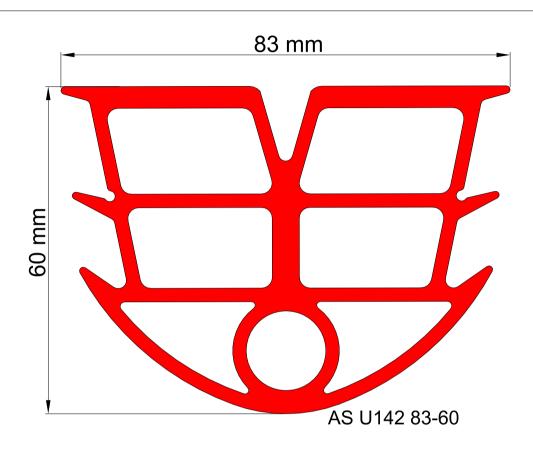

\* Visuals are representative and the profile configuration may differ depending on the characteristics requested.

| COLOR | BLACK |  |
|-------|-------|--|

| LOCATION   | MODEL          | PROFILE DIMENSIONS |                   | MINIMUM<br>DIMENSIONS FOR<br>INSTALLATION(mm) |                         | OPERATING<br>RANGE AFTER<br>INSTALLATION(mm) |     | TOTAL<br>MOVEMENT<br>ABILITY | MINIMUM<br>ORDER<br>QUANTITY |      |
|------------|----------------|--------------------|-------------------|-----------------------------------------------|-------------------------|----------------------------------------------|-----|------------------------------|------------------------------|------|
|            |                | WIDTH(W)<br>(mm)   | HEIGHT(H)<br>(mm) | Length ( L)<br>(m)                            | WIDTH (W <sub>1</sub> ) | HEIGHT (H <sub>1</sub> )                     | MIN | MAX                          | (mm)                         | (mt) |
|            | AS U142 16-16  | 16                 | 16                | 50                                            | 9                       | 25                                           | 7   | 11                           | 4                            | 2000 |
|            | AS U142 18-16  | 18                 | 16                | 50                                            | 10                      | 25                                           | 8   | 14                           | 6                            | 2000 |
|            | AS U142 25-20  | 25                 | 20                | 50                                            | 15                      | 30                                           | 12  | 19                           | 7                            | 1000 |
| Wall<br>To | AS U142 34-30  | 34                 | 30                | 25                                            | 20                      | 40                                           | 16  | 25                           | 9                            | 1000 |
| Wall       | AS U142 42-30  | 42                 | 30                | 25                                            | 25                      | 45                                           | 21  | 31                           | 10                           | 500  |
|            | AS U142 63-45  | 63                 | 45                | 25                                            | 32                      | 70                                           | 27  | 45                           | 18                           | 400  |
|            | AS U142 83-60  | 83                 | 60                | 25                                            | 50                      | 90                                           | 40  | 60                           | 20                           | 250  |
|            | AS U142 183-54 | 183                | 54                | 20                                            | 110                     | 90                                           | 75  | 165                          | 92                           | 250  |

Note: Please ask for different size

Minimum order quantity will be applied if the inquired quantity is not available in stock

| Profile Dimensions Width(W)(mm) / Height(H)(mm) / Length(L)(m) | 83/60/25    |  |  |
|----------------------------------------------------------------|-------------|--|--|
| Nominal Width (mm)                                             | 83          |  |  |
| Nominal Height (mm)                                            | 60          |  |  |
| Movement Ability (mm) approx.                                  | 20          |  |  |
| Narrowest Opening (mm)                                         | 40          |  |  |
| Widest Opening (mm)                                            | 60          |  |  |
| Color                                                          | Black       |  |  |
| Material                                                       | EPDM Rubber |  |  |