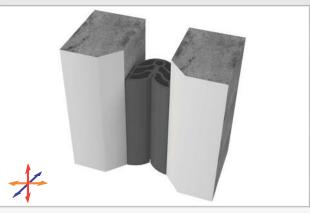

AS U142 is a one-piece, extruded EPDM elastromeric seal and designed for wall & ceiling applications. It can be used between structural gaps to absorb multi-directional movements. Sound insulation, chemical resistance quick installation and operating temperature from -35° to +90° are the main advantages of AS U142. It also functions as a watertight profile if it's adhered to the application area with silicone or similar adhesive.